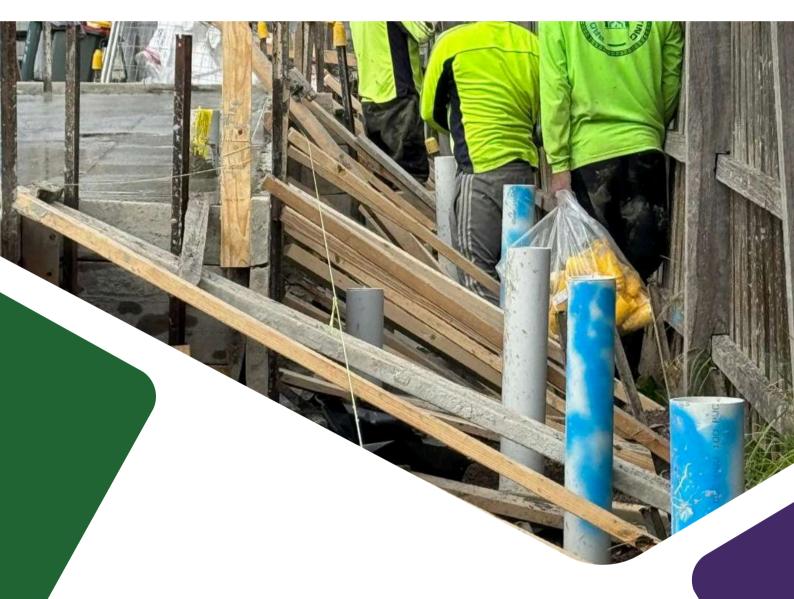

**Pavement:** We also make Pavements that can handle lots of heavy trucks and machines driving on them. These pavements are safe and easy to use.

**Soil Removal:** Pro Form Concreting gets your building site ready fast. We clear the junk and dig up dirt.

**Site Cut:** We shape and get the land ready just how you need it for your project.

**Site Preparation:** We get sites ready by clearing them making the ground level, and fixing drainage issues.

**Pier Hole Drilling:** We drill holes for piers to make buildings and other structures strong.